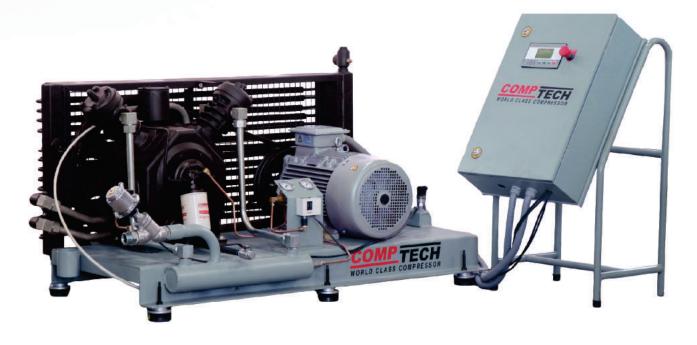

# **SCREW COMPRESSOR**

- ☑ Vibration Free, Quieter Operation.
- ☑ Low Maintenance Cost.
- ☑ Simple Maintenance.
- ☑ Design For Heavy Duty & Continous Operation For Duty & Hot Climate.
- ☑ World Class Quality At Fair Price.

## STANDARD FIXED SPEED MODELS

| COMPRESSOR<br>MODEL | MOTOR |     | FAD @<br>10 kg/cm² | SOUNDLEVEL | COMPRESSOR | DIMENSION<br>LWH | WEIGHT |
|---------------------|-------|-----|--------------------|------------|------------|------------------|--------|
|                     | kW    | НР  | CFM                | DB         | RPM        | INCHES           | KG.    |
| CTSD 25             | 18.5  | 25  | 100                | 71         | 2900       | 49 X 30 X 51     | 550    |
| CTSD 30             | 22    | 30  | 114                | 72         | 2900       | 49 X 30 X 51     | 550    |
| CTSD 40             | 30    | 40  | 172                | 72         | 2900       | 57 X 35 X 58     | 750    |
| CTSD 50             | 37    | 50  | 215                | 73         | 2900       | 57 X 35 X 58     | 800    |
| CTSD 60             | 45    | 60  | 254                | 74         | 2900       | 73 X 42 X 67     | 960    |
| CTSD 75             | 55    | 75  | 321                | 75         | 2900       | 73 X 42 X 67     | 1150   |
| CTSD 100            | 75    | 100 | 450                | 76         | 2900       | 79 X 47 X 65     | 1400   |