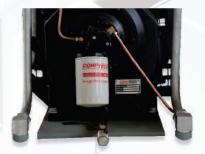

#### **CRANK CASE**

Strong and robust crank case is made of high grade cast iron. Splash lubrication system ensures proper circulation of oil to all parts of the rotating system.

#### **PLC**

Advanced microprocessor based control system with features such as online pressure, temperature and current measurement, safety settings, online maintenance indications. It also has a unique fan control system which eliminates use of thermostats in the compressor.

#### **FORCED FEED LUBRICATION**

A forced feed lubrication system provides increased reliability & service life, Oil filtration system extends the oil & Booster life.

#### AIR COOLED AFTER COOLER

Heavy duty air cooled after cooler for efficient cooling eliminates cooling tower requirement.