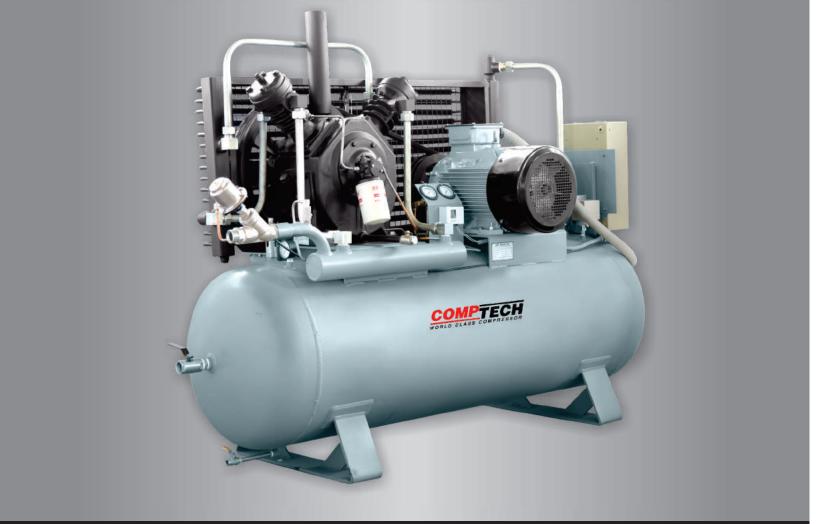

# **SPECIFICATIONS**

#### **PISTON RING**

Imported Piston Rings with long life. Highly efficient.

#### **CRANK CASE**

Strong and robust crank case is made of high grade cast iron. Splash lubrication system ensures proper circulation of oil to all parts of the rotating system.

#### **CYLINDER**

Cylinders are bored with super precision and finished by a special process that ensures minimum oil consumption and negligible wear for great durability.

#### **PLC**

Advanced microprocessor based control system with features such as online pressure, temperature and current measurement, safety settings, online maintenance indications. It also has a unique fan control system which eliminates use of thermostats in the compressor.

#### **FORCED FEED LUBRICATION**

A forced feed lubrication system provides increased reliability & service life, Oil filtration system extends the oil & Booster life.

#### **VALVES**

Concentric ring type valves with imported stainless steel material.

#### AIR COOLED AFTER COOLER

Heavy duty air cooled after cooler for efficient cooling eliminates cooling tower requirement.