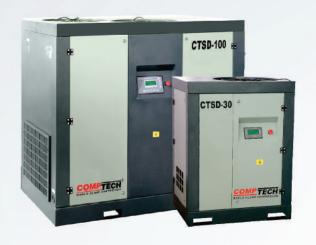

# **SCREW COMPRESSOR**

- ☑ Vibration Free, Quieter Operation.
- ☑ Low Maintenance Cost.
- ☑ Simple Maintenance.
- ☑ Design For Heavy Duty & Continous Operation For Duty & Hot Climate.
- ☑ World Class Quality At Fair Price.

## STANDARD FIXED SPEED MODELS

| COMPRESSOR<br>MODEL | MOTOR |     | FAD @<br>10 kg/cm² | SOUNDLEVEL | COMPRESSOR | DIMENSION<br>LWH | WEIGHT |
|---------------------|-------|-----|--------------------|------------|------------|------------------|--------|
|                     | kW    | НР  | CFM                | DB         | RPM        | INCHES           | KG.    |
| CTSD 25             | 18.5  | 25  | 100                | 71         | 2900       | 49 X 30 X 51     | 550    |
| CTSD 30             | 22    | 30  | 114                | 72         | 2900       | 49 X 30 X 51     | 550    |
| CTSD 40             | 30    | 40  | 172                | 72         | 2900       | 57 X 35 X 58     | 750    |
| CTSD 50             | 37    | 50  | 215                | 73         | 2900       | 57 X 35 X 58     | 800    |
| CTSD 60             | 45    | 60  | 254                | 74         | 2900       | 73 X 42 X 67     | 960    |
| CTSD 75             | 55    | 75  | 321                | 75         | 2900       | 73 X 42 X 67     | 1150   |
| CTSD 100            | 75    | 100 | 450                | 76         | 2900       | 79 X 47 X 65     | 1400   |