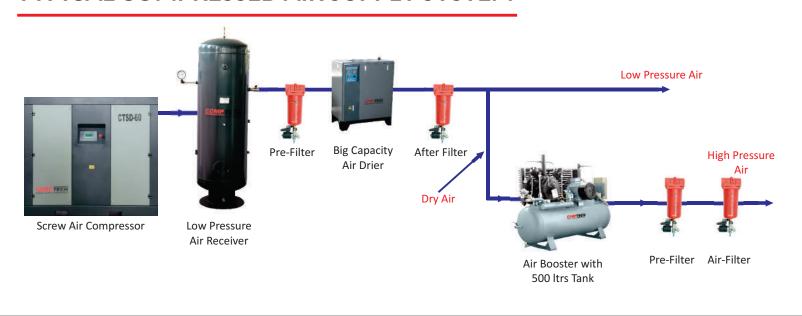

ess that ensures minimum oil consumption and negligible wear for great durability.



#### **PLC**

Advanced microprocessor based control system with features such as online pressure, temperature and current measurement, safety settings, online maintenance indications. It also has a unique fan control system which eliminates use of thermostats in the compressor.







#### **FORCED FEED LUBRICATION**

A forced feed lubrication system provides increased reliability & service life, Oil filtration system extends the oil & Booster life.





#### **VALVES**

Concentric ring type valves with imported stainless steel material.



#### AIR COOLED AFTER COOLER

Heavy duty air cooled after cooler for efficient cooling eliminates cooling tower requirement.

## TYPICAL COMPRESSED AIR SUPPLY SYSTEM



# **SCREW COMPRESSOR**



- ☑ Vibration Free, Quieter Operation.
- ☑ Low Maintenance Cost.
- ☑ Simple Maintenance.
- ☑ Design For Heavy Duty & Continous Operation For Duty & Hot Climate.
- ☑ World Class Quality At Fair Price.

## STANDARD FIXED SPEED MODELS

| COMPRESSOR<br>MODEL | MOTOR |     | FAD @<br>10 kg/cm² | SOUNDLEVEL | COMPRESSOR | DIMENSION<br>LWH | WEIGHT |
|---------------------|-------|-----|--------------------|------------|------------|------------------|--------|
|                     | kW    | НР  | CFM                | DB         | RPM        | INCHES           | KG.    |
| CTSD 25             | 18.5  | 25  | 100                | 71         | 2900       | 49 X 30 X 51     | 550    |
| CTSD 30             | 22    | 30  | 114                | 72         | 2900       | 49