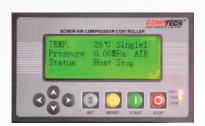

#### **PLC**

Advanced microprocessor based control system with features such as online pressure, temperature and current measurement, safety settings, online maintenance indications. It also has a unique fan control system which eliminates use of thermostats in the compressor.